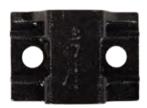

### **B711 Mounting Bracket**

- Nominal inside dimension 0.640"
- Mounting hole centers 1.875"
- Mounting hole orientation Horizontal
- Nominal overall width 2.875"
- Nominal overall height 2.000"

Offering the most extensive spray suppression product line, BettsHD provides products of unparalleled quality with superior customer support. Learn more at BettsHD.com