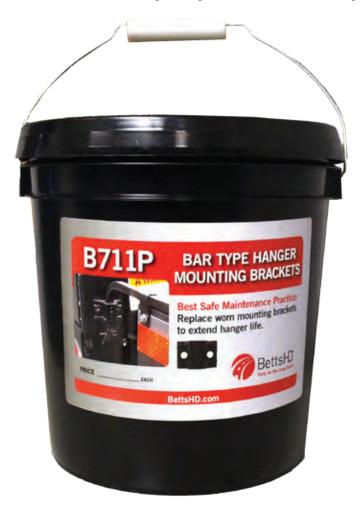

# BAR TYPE HANGER MOUNTING BRACKETS

## **BettsHD** proudly introduces B711P Bar Type Hanger Mounting Bracket POP Display!

20 OEM industry standard premium quality cast steel mounting brackets in a distinctive bucket ready for your showroom or parts counter.

#### **SAFETY FIRST**

 Low cost, replacement mounting brackets: Extend Hanger Life and Deliver Safe Operation

### **PROFIT EARNING QUALITY**

- A simple and natural Related Item Sale
- Display with your BettsHD barrels, skin-carded conspicuity strip sets and mud flap mounting bolt kits